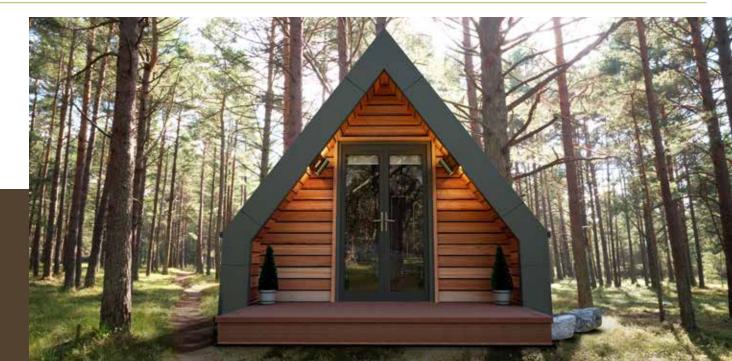

dimensions: d 6.15m x w 3.7m

the alphapod max builds on the classic 'a-frame' design. The cosy yet clean design boasts an increidble sense of space and volume thanks to the high ceiling. Perfect for a self-contained couples retreat or office. This pod evokes the spirit of adventure and reconnecting with surroundings, whilst retaining a stunningly contemporary feel, both on the inside and out.

once manufactured, the alphapod max is deliverered complete and ready to use. Its mounted on a detachable wheeled base, and then positioned ready for use with a foundation method specific to the site