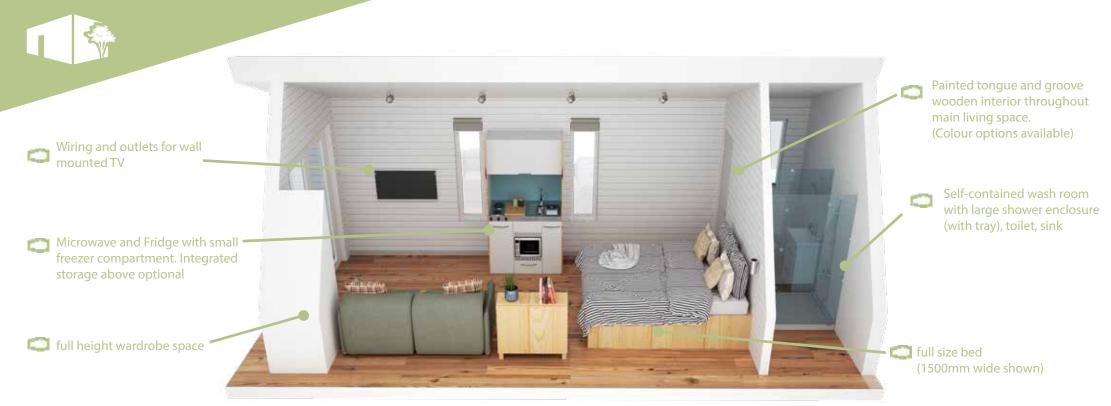

#### interior finish

• Painted tongue and groove wooden interior throughout main living space. UPVC commercial grade decorative wall treatment to bathroom

• Durable commercial grade vinyl 'click' flooring in classic oak (other colour choices available)

#### interior

• Self-contained wash room with large shower enclosure (with tray), toilet, sink and electric only pressurised hot water system (Megaflo 90D direct unvented cylinder, or equivalent, serving kitchenette as well).

• Compact 'Elfin' kitchenette with mini fridge, combo oven/microwave, twin electrical hotplates, and storage or\* bar area with wine fridge (cooking implements and utensils excluded)

• NICEIC Electrical installation – 6 double sockets (with USB), shaver-point in bathroom, LED lighting throughout, including external lights. NICEIC certified electrical installation (excludes connection to your electrical provision), distribution box and min 32amp hook up point

#### windows and doors

• Grey high security and low-maintenance 5-lever PVCu doors complete with 10 year guarantee. 2 xRooflights with opening panels and trickle push vents to provide background ventilation & x3 windows to side wall.