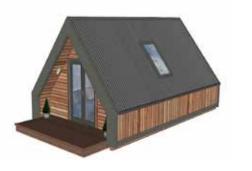

denrooms dimensions: d 7.15m x w 3.5m

the alphaslice xl is inspired by classic 'a-frame' design, but with an asymmetric contemporary twist (its side chopped off). This pod evokes the spirit of adventure and reconnecting with surroundings, whilst retaining a stunningly contemporary feel, both on the inside and out. The XL is perfect for those who want the entrtance leading out to the front.

once manufactured, the alphaslice XL is deliverered complete and ready to use. Its mounted on a detachable wheeled base, and then positioned ready for use with a foundation method specific to the site