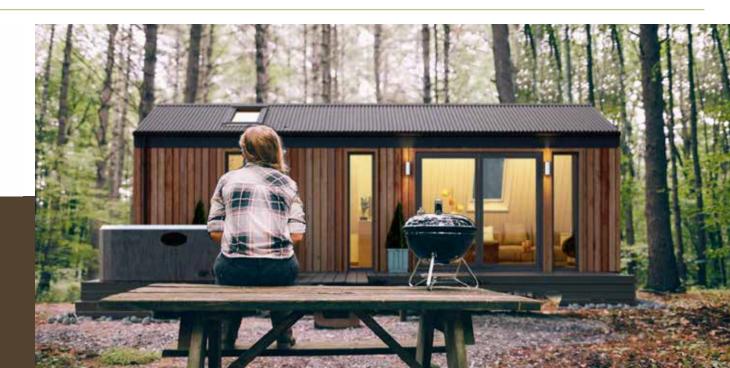

denrooms dimensions: d 7.15m x w 3.5m

the alphaslice xl is inspired by classic 'a-frame' design, but with an asymmetric contemporary twist (its side chopped off). This pod evokes the spirit of adventure and reconnecting with surroundings, whilst retaining a stunningly contemporary feel, both on the inside and out. The XL is perfect for those who want the entrtance leading out to the front.

once manufactured, the alphaslice XL is deliverered complete and ready to use. Its mounted on a detachable wheeled base, and then positioned ready for use with a foundation method specific to the site