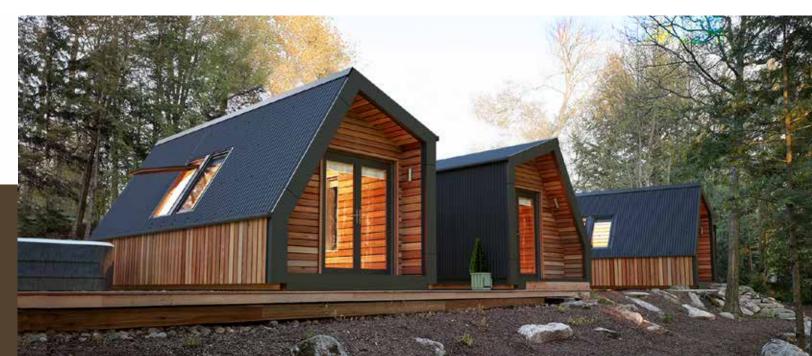

denrooms dimensions: d 7.15m x w 3.5m

the alphaslice xl is inspired by classic 'a-frame' design, but with an asymmetric contemporary twist (its side chopped off). This pod evokes the spirit of adventure and reconnecting with surroundings, whilst retaining a stunningly contemporary feel, both on the inside and out. The XL is perfect for those who want the entrtance leading out to the front.

once manufactured, the alphaslice XL is deliverered complete and ready to use. Its mounted on a detachable wheeled base, and then positioned ready for use with a foundation method specific to the site