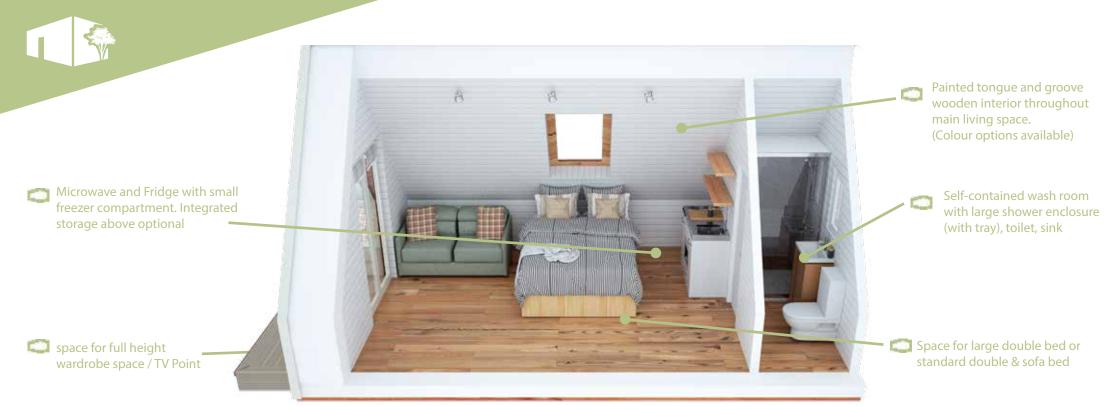

#### interior finish

• Painted tongue and groove wooden interior throughout main living space. UPVC commercial grade decorative wall treatment to bathroom

• Durable commercial grade vinyl 'click' flooring in classic oak (other colour choices available)

#### interior

• Self-contained wash room with large shower enclosure (with tray), toilet, sink and electric only pressurised hot water system (Megaflo 90D direct unvented cylinder, or equivalent, serving kitchenette as well).

• Compact 'Elfin' kitchenette with mini fridge, combo oven/microwave, twin electrical hotplates, and storage or\* bar area with wine fridge (cooking implements and utensils excluded)

• NICEIC Electrical installation – 6 double sockets (with USB), shaver-point in bathroom, LED lighting throughout, including external lights. NICEIC certified electrical installation (excludes connection to your electrical provision), distribution box and min 32amp hook up point