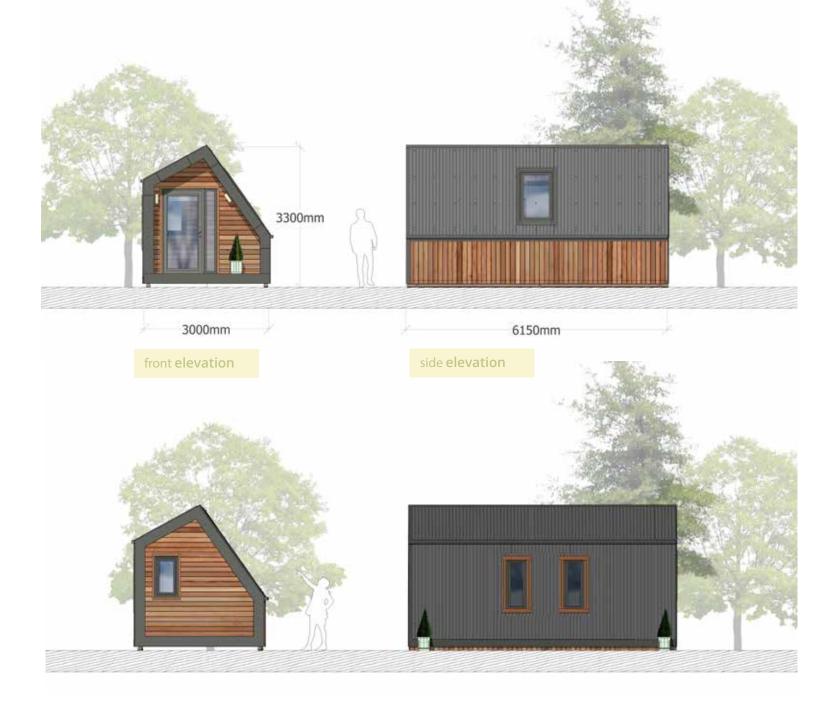

denrooms dimensions: d 6.1m x w 3m

the alphaslice is our smallest unit inspired by classic 'a-frame' design, but with an asymmetric contemporary twist (its side chopped off). This pod evokes the spirit of adventure and reconnecting with surroundings, whilst retaining a stunningly contemporary feel, both on the inside and out. The slice is perfect for couples.

Pods all 'plug and play' ready to connect to services, connection excluded (to be performed by customer contractors).

t: 0330 555 2333 w: www.denrooms.co.uk e: sales@denrooms.co.uk dimensions (external) d 6.1m x w 3m (internal) d 5.6m x w 2.5m