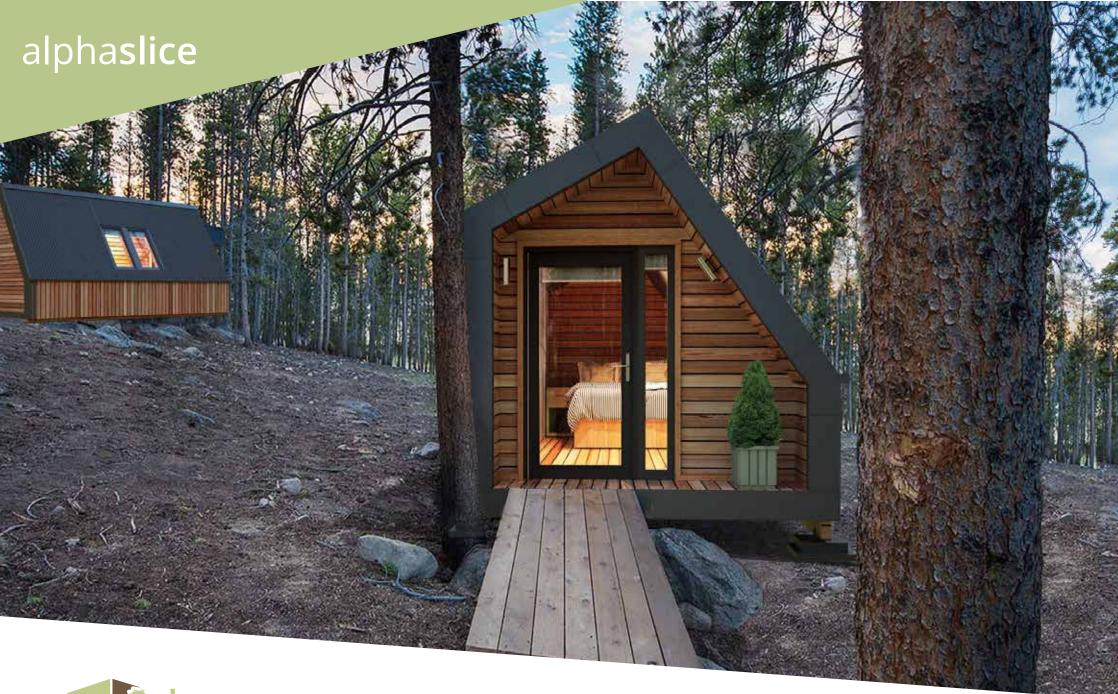

denrooms dimensions: d 6.1m x w 3m

the alphaslice is our smallest unit inspired by classic 'a-frame' design, but with an asymmetric contemporary twist (its side chopped off). This pod evokes the spirit of adventure and reconnecting with surroundings, whilst retaining a stunningly contemporary feel, both on the inside and out. The slice is perfect for couples.

once manufactured, the alphaslice XL is deliverered complete and ready to use. Its mounted on a detachable wheeled base, and then positioned ready for use with a foundation method specific to the site