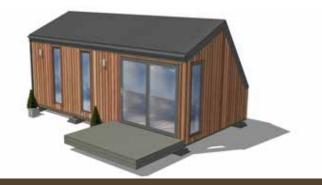

# alphaslice MAX

the alphaslice max is inspired by classic 'a-frame' design, but with an asymmetric contemporary twist (its side chopped off). This pod evokes the spirit of adventure and reconnecting with surroundings, whilst retaining a stunningly contemporary feel, both on the inside and out. This design is perfect for those who prefer the entrance to the long side of the pod, with bi-fold doors opening up to the surroundings.

once manufactured, the alphaslice max is deliverered complete and ready to use. Its mounted on a detachable wheeled base, and then positioned ready for use with a foundation method specific to the site