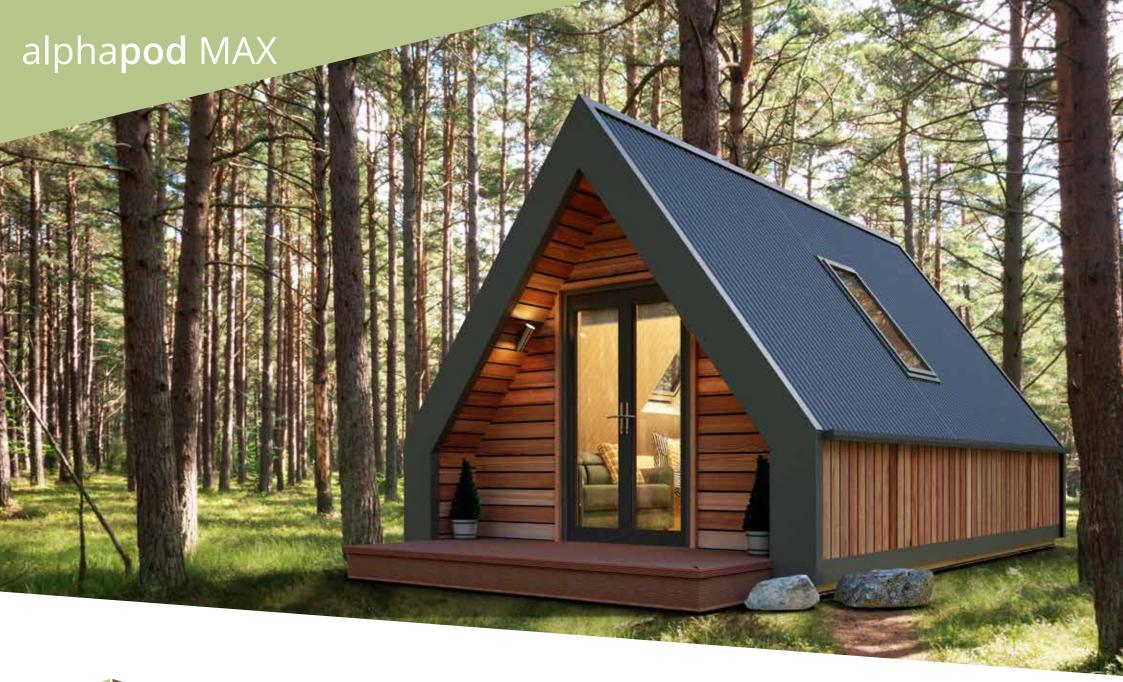

# alphaslice MAX

the alphaslice max is inspired by classic 'a-frame' design, but with an asymmetric contemporary twist (its side chopped off). This pod evokes the spirit of adventure and reconnecting with surroundings, whilst retaining a stunningly contemporary feel, both on the inside and out. This design is perfect for those who prefer the entrance to the long side of the pod, with bi-fold doors opening up to the surroundings.

once manufactured, the alphaslice max is deliverered complete and ready to use. Its mounted on a detachable wheeled base, and then positioned ready for use with a foundation method specific to the site