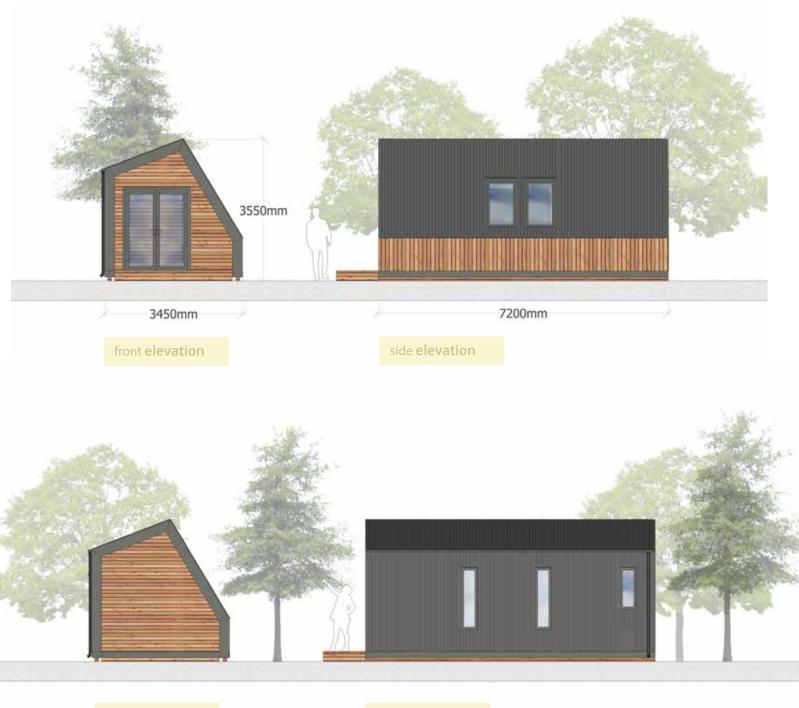

denrooms dimensions: d 7.15m x w 3.5m

the alphaslice xl is inspired by classic 'a-frame' design, but with an asymmetric contemporary twist (its side chopped off). This pod evokes the spirit of adventure and reconnecting with surroundings, whilst retaining a stunningly contemporary feel, both on the inside and out. The XL is perfect for those who want the entrtance leading out to the front.

once manufactured, the alphaslice XL is deliverered complete and ready to use. Its mounted on a detachable wheeled base, and then positioned ready for use with a foundation method specific to the site

# built as a house

denrooms use innovative sustainable construction methods, so that our pods are built to be as strong and durable as that of a house builder.

side elevation