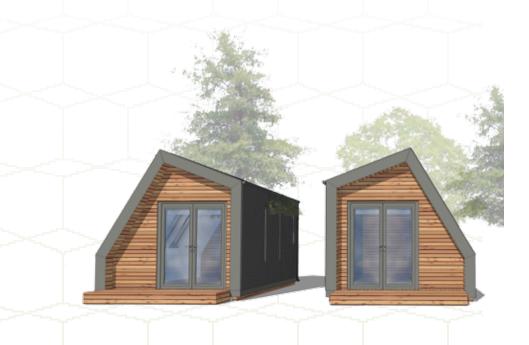

denrooms dimensions: d 6.1m x w 3m

the alphaslice is our smallest unit inspired by classic 'a-frame' design, but with an asymmetric contemporary twist (its side chopped off). This pod evokes the spirit of adventure and reconnecting with surroundings, whilst retaining a stunningly contemporary feel, both on the inside and out. The slice is perfect for couples.

once manufactured, the alphaslice XL is deliverered complete and ready to use. Its mounted on a detachable wheeled base, and then positioned ready for use with a foundation method specific to the site