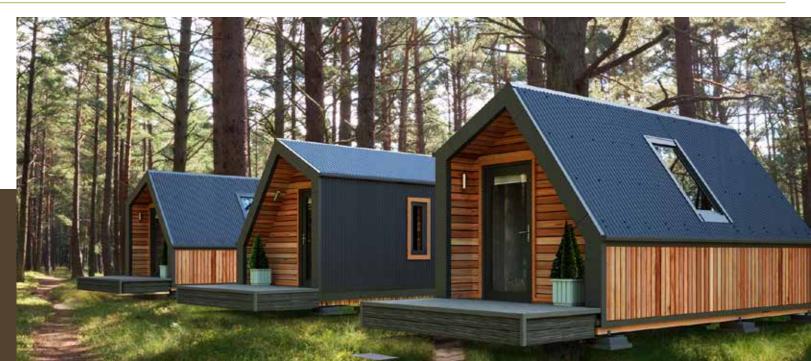

denrooms dimensions: d 6.1m x w 3m

the alphaslice is our smallest unit inspired by classic 'a-frame' design, but with an asymmetric contemporary twist (its side chopped off). This pod evokes the spirit of adventure and reconnecting with surroundings, whilst retaining a stunningly contemporary feel, both on the inside and out. The slice is perfect for couples.