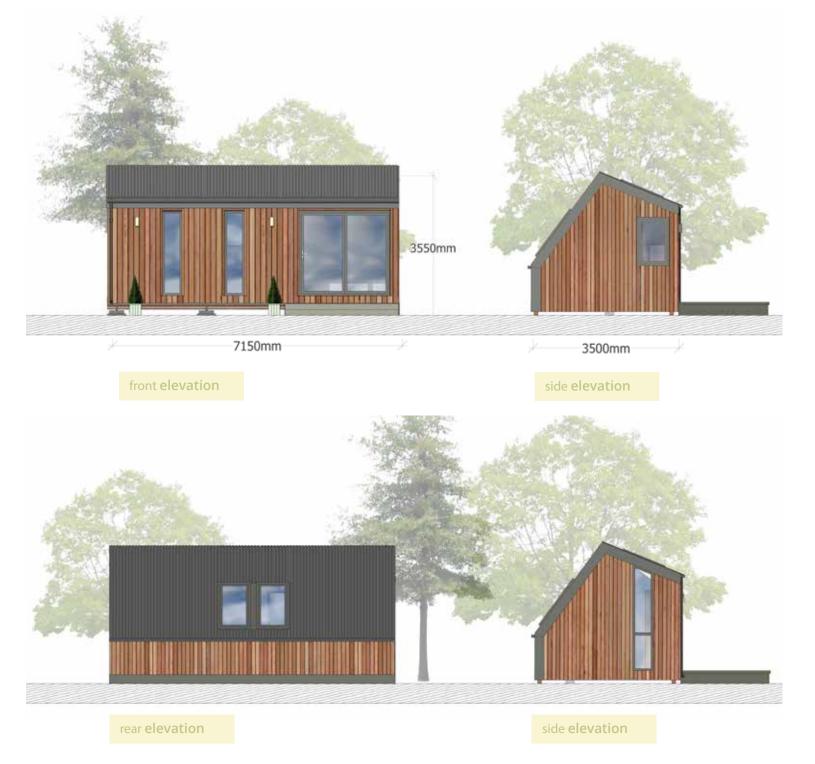

denrooms dimensions: d 7.15m x w 3.5m

the alphaslice xl is inspired by classic 'a-frame' design, but with an asymmetric contemporary twist (its side chopped off). This pod evokes the spirit of adventure and reconnecting with surroundings, whilst retaining a stunningly contemporary feel, both on the inside and out. The XL is perfect for those who want the entrtance leading out to the front.

# built as a house

denrooms use innovative sustainable construction methods, so that our pods are built to be as strong and durable as that of a house builder.

side elevation

# specification alphaslice XL

• Structural timber (OSB3) super-structure, CNC machined to exacting tolerances.

Pods all 'plug and play' ready to connect to services, connection excluded (to be performed by customer contractors).

t: 0330 555 2333 w: www.denrooms.co.uk e: sales@denrooms.co.uk dimensions (external) d 7.15m x w 3.5m (internal) d 6.5m x w 3m