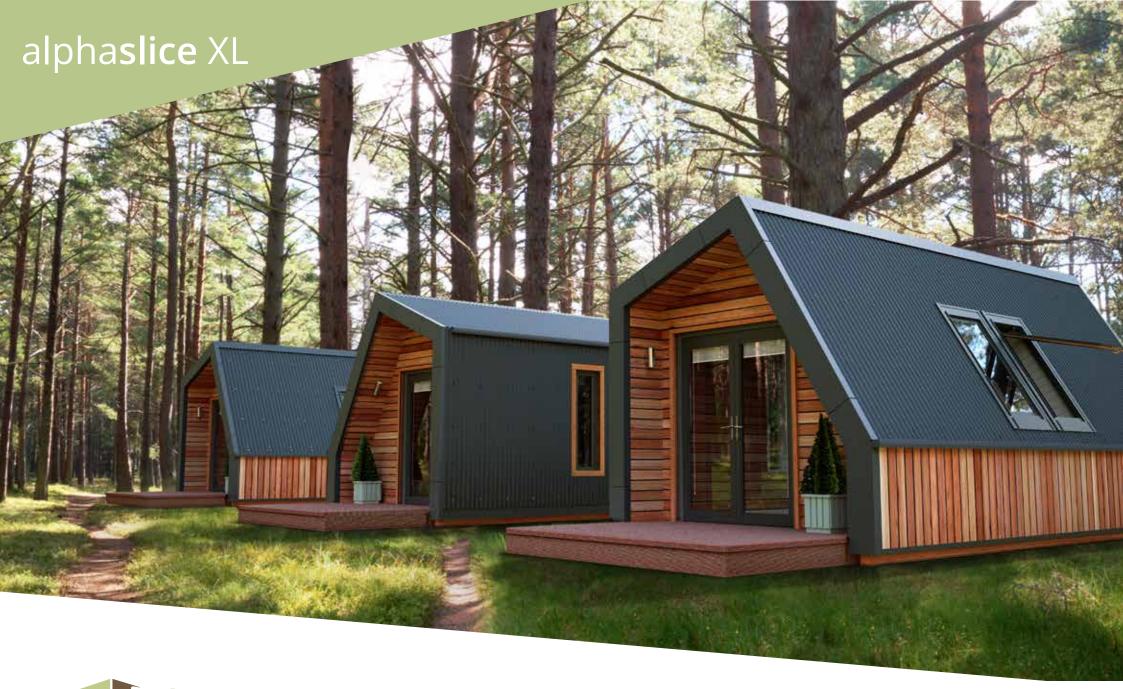

denrooms dimensions: d 7.15m x w 3.5m

the alphaslice xl is inspired by classic 'a-frame' design, but with an asymmetric contemporary twist (its side chopped off). This pod evokes the spirit of adventure and reconnecting with surroundings, whilst retaining a stunningly contemporary feel, both on the inside and out. The XL is perfect for those who want the entrtance leading out to the front.

once manufactured, the alphaslice XL is deliverered complete and ready to use. Its mounted on a detachable wheeled base, and then positioned ready for use with a foundation method specific to the site