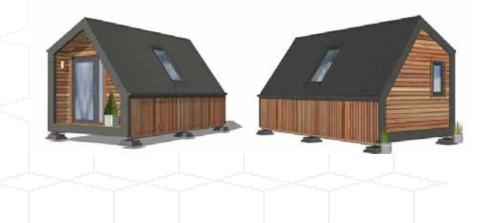

denrooms dimensions: d 7.15m x w 3.5m

the alphaslice xl is inspired by classic 'a-frame' design, but with an asymmetric contemporary twist (its side chopped off). This pod evokes the spirit of adventure and reconnecting with surroundings, whilst retaining a stunningly contemporary feel, both on the inside and out. The XL is perfect for those who want the entrtance leading out to the front.

once manufactured, the alphaslice XL is deliverered complete and ready to use. Its mounted on a detachable wheeled base, and then positioned ready for use with a foundation method specific to the site