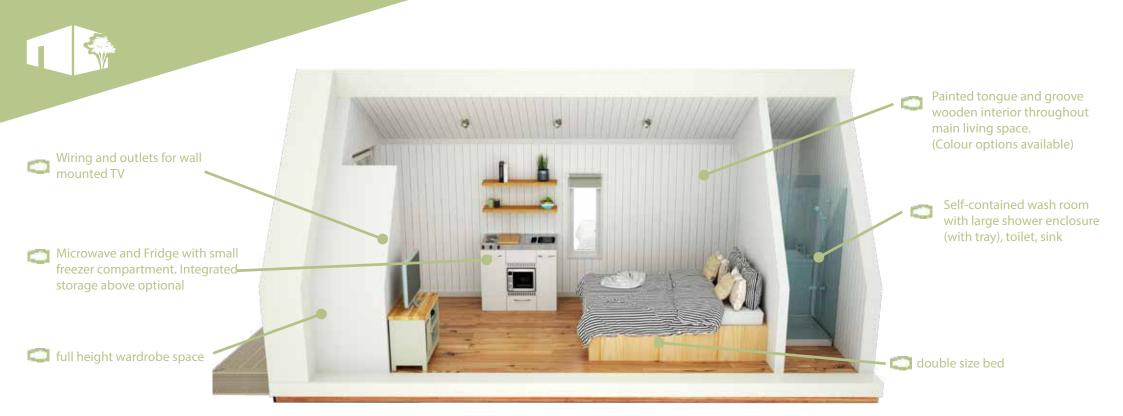

#### interior finish

• Painted tongue and groove wooden interior throughout main living space. UPVC commercial grade decorative wall treatment to bathroom

• Durable commercial grade vinyl 'click' flooring in classic oak (other colour choices available)

#### interior

• Self-contained wash room with large shower enclosure (with tray), toilet, sink and electric only pressurised hot water system (Megaflo 90D direct unvented cylinder, or equivalent, serving kitchenette as well).

• Compact 'Elfin' kitchenette with mini fridge, combo oven/microwave, twin electrical hotplates, and storage or\* bar area with wine fridge (cooking implements and utensils excluded)

• NICEIC Electrical installation – 6 double sockets (with USB), shaver-point in bathroom, LED lighting throughout, including external lights. NICEIC certified electrical installation (excludes connection to your electrical provision), distribution box and min 32amp hook up point

#### windows and doors

• Grey high security and low-maintenance 5-lever PVCu doors complete with 10 year guarantee. 2 xRooflights with opening panels and trickle push vents to provide background ventilation & x3 windows to side wall.