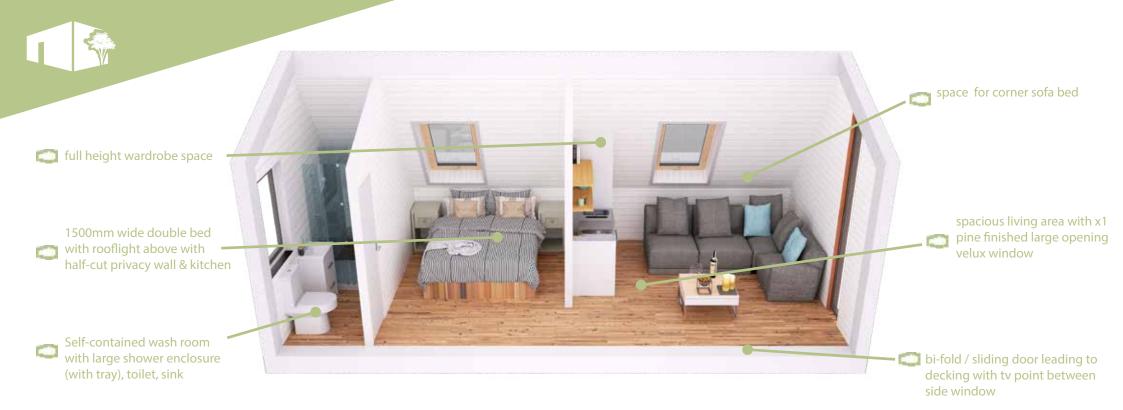

#### interior

• Self-contained wash room with large shower enclosure (with tray), toilet, sink and electric only pressurised hot water system (Megaflo 90D direct unvented cylinder, or equivalent, serving kitchenette as well).

• Compact 'Elfin' kitchenette with mini fridge, combo oven/microwave, twin electrical hotplates, and storage or\* bar area with wine fridge (cooking implements and utensils excluded)

• NICEIC Electrical installation – 6 double sockets (with USB), shaver-point in bathroom, LED lighting throughout, including external lights. NICEIC certified electrical installation (excludes connection to your electrical provision), distribution box and min 32amp hook up point