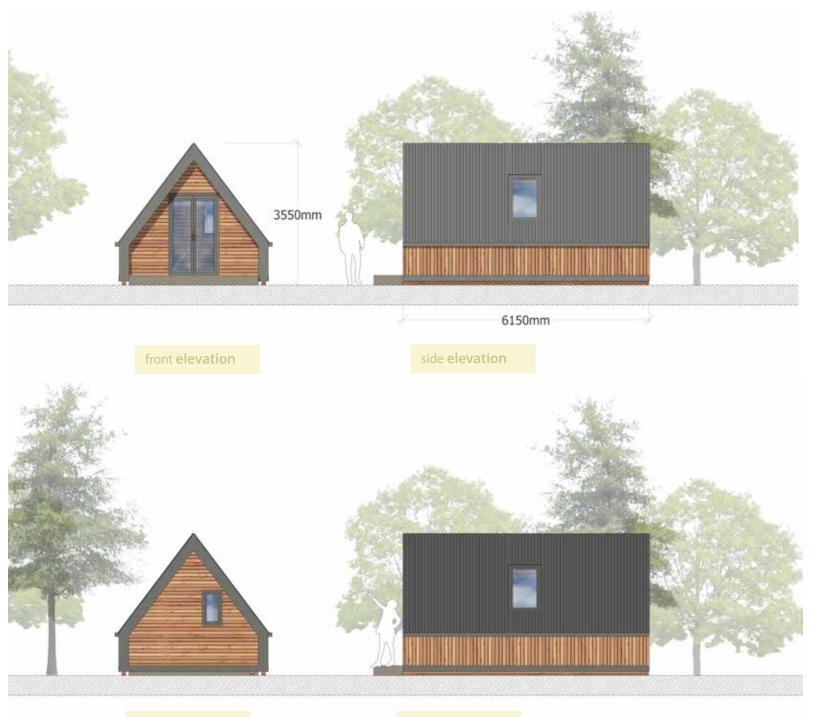

# built as a house

denrooms use innovative sustainable construction methods, so that our pods are built to be as strong and durable as that of a house builder.

rear elevation

side **elevation** 